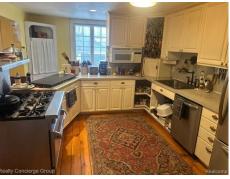

Joel Schmidt (800) 417-0117 proRCG@gmail.com

Remarks

Step back in time with this stunning 1890 Victorian home, boasting 3363 sqft of historic charm and modern comfort. Featuring 4 bedrooms and 3 full baths, this home welcomes you with hardwood floors throughout and intricate architectural details that capture its rich history. The main floor is a showcase of Victorian elegance, starting with a grand parlor highlighted by a bay window and a custom glass overhang above the entryway. The living room and formal dining room exude timeless character, with the dining room featuring a custom glass threshold accent. A massive formal office with built-in bookshelves provides the perfect space for work or study. The spacious kitchen offers ample cabinet and counter space, a charming gas range, walk-in pantry, and extends to an adorable breakfast nook. Completing the main level is a full bath with a classic clawfoot tub, a convenient mudroom, and a laundry room with additional cabinet storage. Upstairs, the large primary suite offers a private retreat with an ensuite bath featuring a large walk in shower, clawfoot tub and dual sinks. The primary suite also includes two walk in closets. The original servant's stairs remain in place and connect the primary suite to the kitchen. The remaining bedrooms are generously sized with ample closet