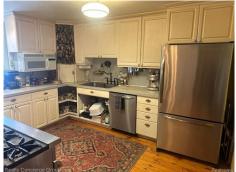

Joel Schmidt (800) 417-0117 proRCG@gmail.com

Remarks

Step back in time with this stunning 1890 Victorian home, boasting 3363 sqft of historic charm and modern comfort. Featuring 4 bedrooms and 3 full baths, this home welcomes you with hardwood floors throughout and intricate architectural details that capture its rich history. The main floor is a showcase of Victorian elegance, starting with a grand parlor highlighted by a bay window and a custom glass overhang above the entryway. The living room and formal dining room exude timeless character, with the dining room featuring a custom glass threshold accent. A massive formal office with built-in bookshelves provides the perfect space for work or study. The spacious kitchen offers ample cabinet and counter space, a charming gas range, walk-in pantry, and extends to an adorable breakfast nook. Completing the main level is a full bath with a classic clawfoot tub, a convenient mudroom, and a laundry room with additional cabinet storage. Upstairs, the large primary suite offers a private retreat with an ensuite bath featuring a large walk in shower, clawfoot tub and dual sinks. The primary suite also includes two walk in closets. The original servant's stairs remain in place and connect the primary suite to the kitchen. The remaining bedrooms are generously sized with ample closet